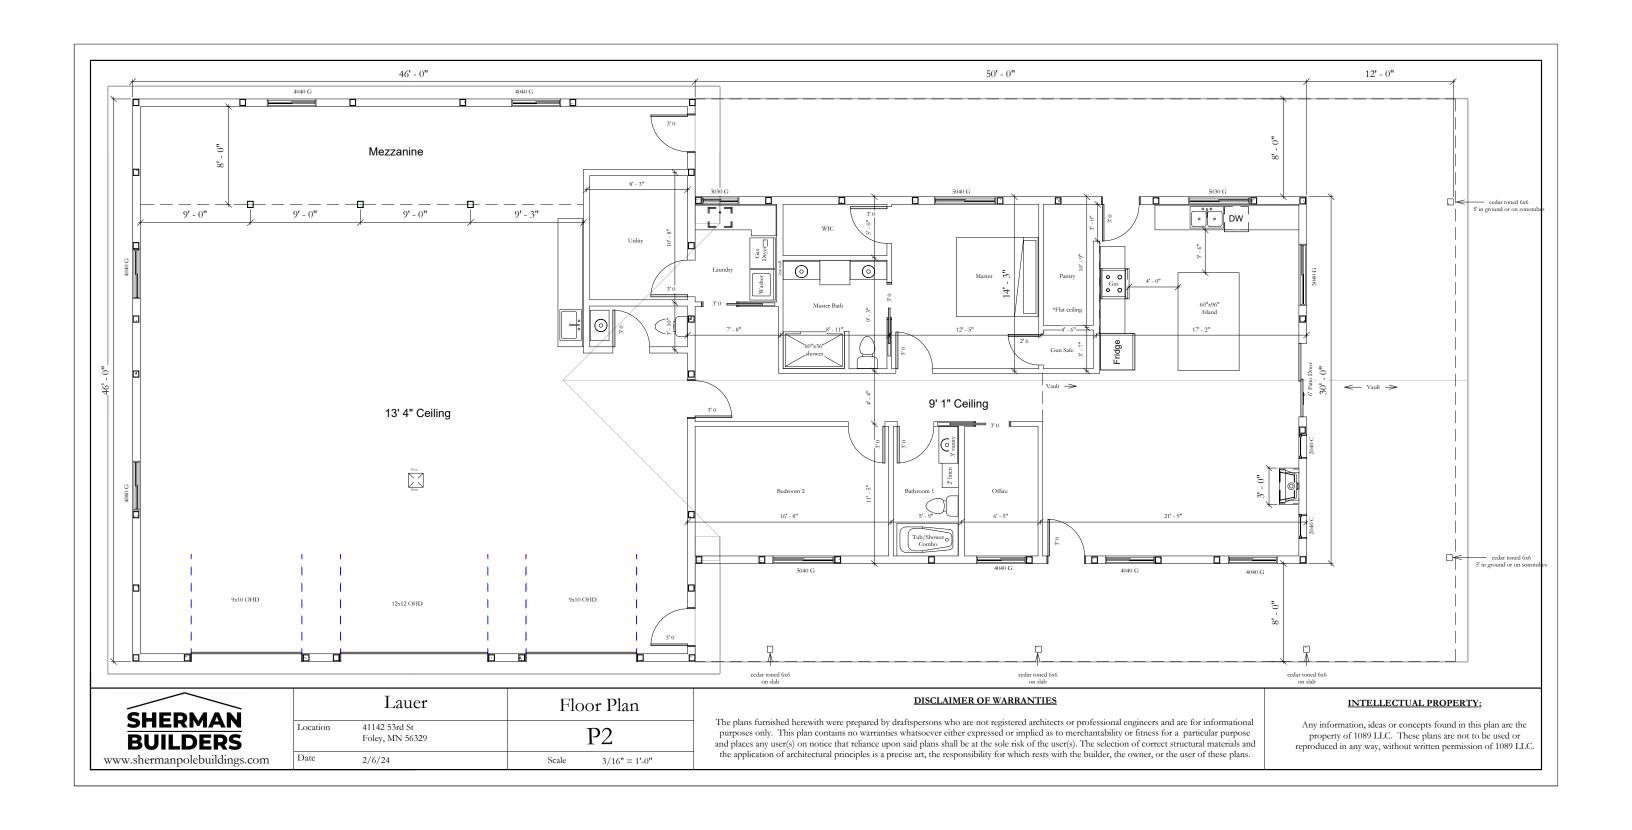

| SHERMAN                      |
|------------------------------|
| <b>BUILDERS</b>              |
| www.shermanpolebuildings.com |

|          | Lauer                            | Elevation         |
|----------|----------------------------------|-------------------|
| Location | 41142 53rd St<br>Foley, MN 56329 | P1                |
| Date     | 2/6/24                           | Scale 1" = 10'-0" |

## DISCLAIMER OF WARRANTIES

The plans furnished herewith were prepared by draftspersons who are not registered architects or professional engineers and are for informational purposes only. This plan contains no warranties whatsoever either expressed or implied as to merchantability or fitness for a particular purpose and places any user(s) on notice that reliance upon said plans shall be at the sole risk of the user(s). The selection of correct structural materials and the application of architectural principles is a precise art, the responsibility for which rests with the builder, the owner, or the user of these plans.

## INTELLECTUAL PROPERTY:

Any information, ideas or concepts found in this plan are the property of 1089 LLC. These plans are not to be used or reproduced in any way, without written permission of 1089 LLC.