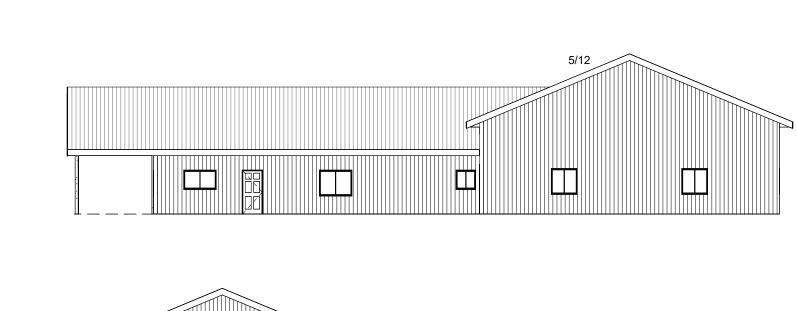

| SHERMAN                      |
|------------------------------|
| <b>BUILDERS</b>              |
| www.shermanpolebuildings.com |

|          | Lauer                            | Elevation         |
|----------|----------------------------------|-------------------|
| Location | 41142 53rd St<br>Foley, MN 56329 | P1                |
| Date     | 2/6/24                           | Scale 1" = 10'-0" |