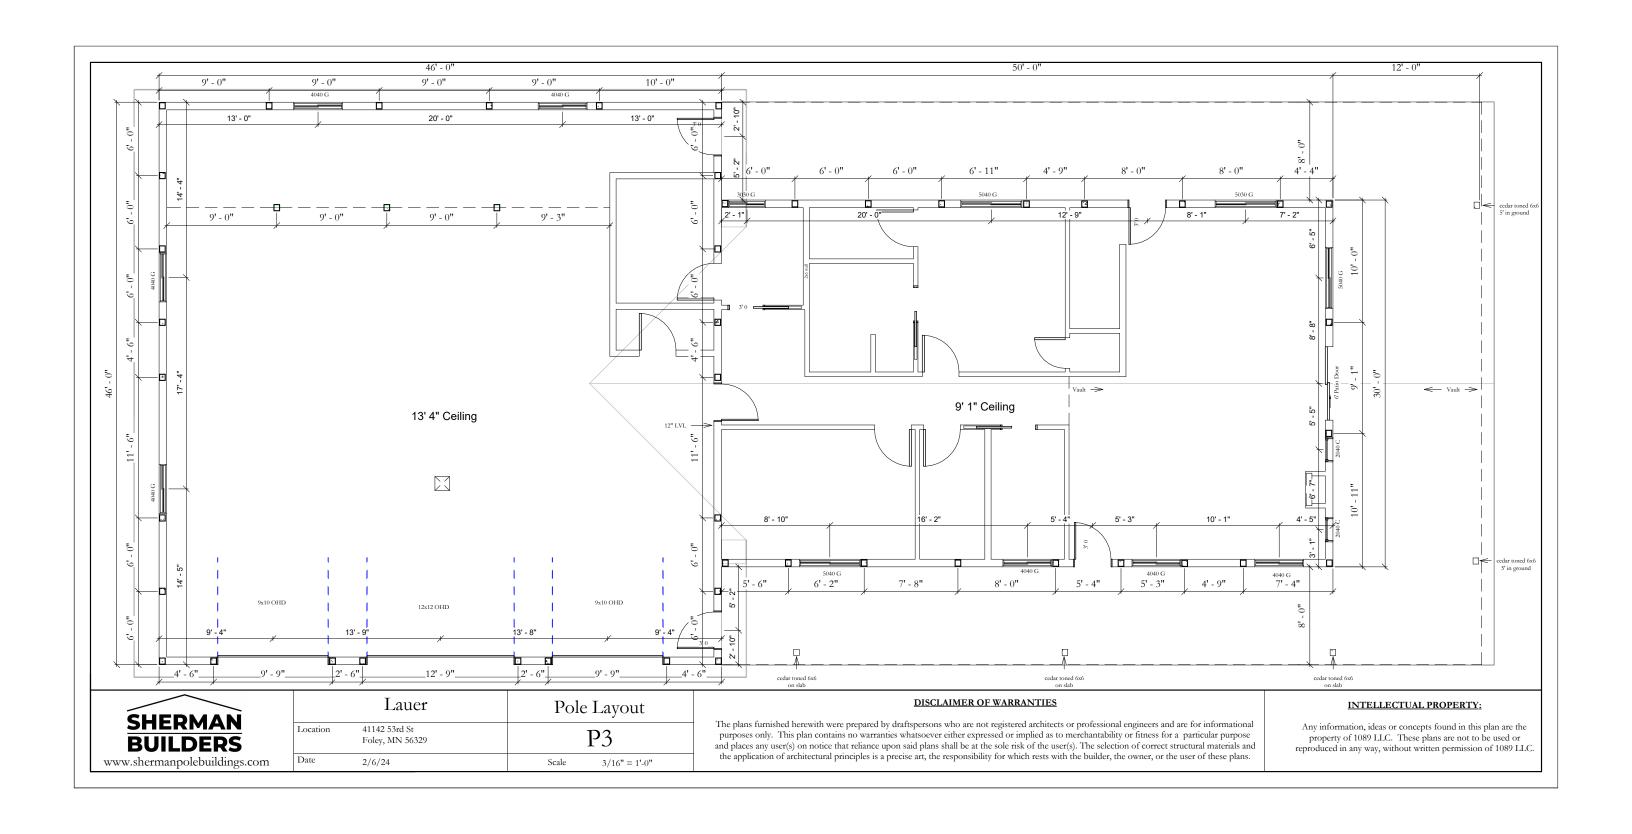

| SHERMAN                      |
|------------------------------|
| <b>BUILDERS</b>              |
| www.shermanpolebuildings.com |

|          | Lauer                            | Elevation         |
|----------|----------------------------------|-------------------|
| Location | 41142 53rd St<br>Foley, MN 56329 | P1                |
| Date     | 2/6/24                           | Scale 1" = 10'-0" |

## DISCLAIMER OF WARRANTIES

The plans furnished herewith were prepared by draftspersons who are not registered architects or professional engineers and are for informational purposes only. This plan contains no warranties whatsoever either expressed or implied as to merchantability or fitness for a particular purpose and places any user(s) on notice that reliance upon said plans shall be at the sole risk of the user(s). The selection of correct structural materials and the application of architectural principles is a precise art, the responsibility for which rests with the builder, the owner, or the user of these plans.

## INTELLECTUAL PROPERTY:

Any information, ideas or concepts found in this plan are the property of 1089 LLC. These plans are not to be used or reproduced in any way, without written permission of 1089 LLC.