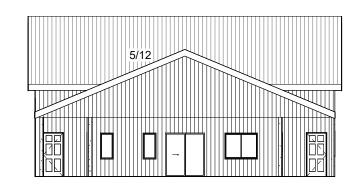

| SHERMAN                      |
|------------------------------|
| <b>BUILDERS</b>              |
| www.shermanpolebuildings.com |

|          | Lauer                            | Elevation         |
|----------|----------------------------------|-------------------|
| Location | 41142 53rd St<br>Foley, MN 56329 | P1                |
| Date     | 2/6/24                           | Scale 1" = 10'-0" |