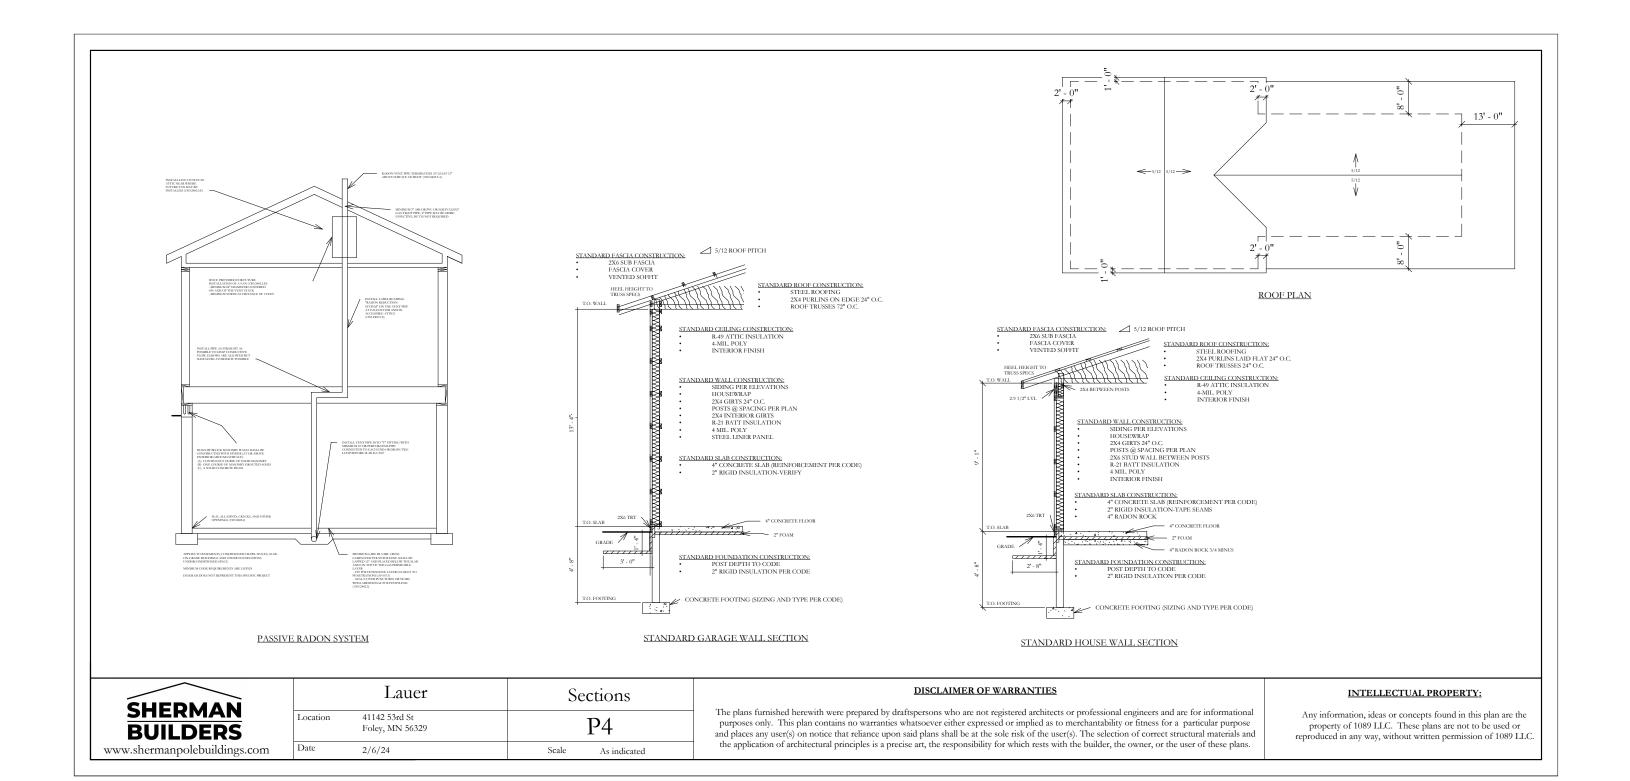

| SHERMAN                      |
|------------------------------|
| <b>BUILDERS</b>              |
| www.shermanpolebuildings.com |

|          | Lauer                            | Elevation         |
|----------|----------------------------------|-------------------|
| Location | 41142 53rd St<br>Foley, MN 56329 | P1                |
| Date     | 2/6/24                           | Scale 1" = 10'-0" |

## DISCLAIMER OF WARRANTIES

The plans furnished herewith were prepared by draftspersons who are not registered architects or professional engineers and are for informational purposes only. This plan contains no warranties whatsoever either expressed or implied as to merchantability or fitness for a particular purpose and places any user(s) on notice that reliance upon said plans shall be at the sole risk of the user(s). The selection of correct structural materials and the application of architectural principles is a precise art, the responsibility for which rests with the builder, the owner, or the user of these plans.

## INTELLECTUAL PROPERTY:

Any information, ideas or concepts found in this plan are the property of 1089 LLC. These plans are not to be used or reproduced in any way, without written permission of 1089 LLC.